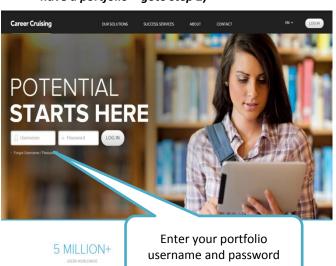

#### How do I start?

Using your web browser, go to <a href="https://www.careercruising.com">www.careercruising.com</a> and enter in your portfolio username and password. (Don't have a portfolio – goto step 2)