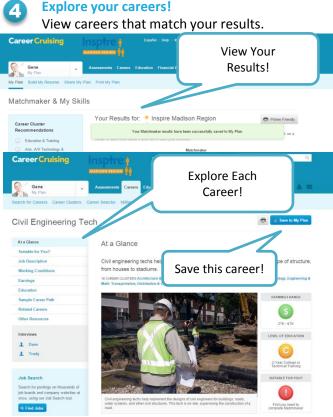

#### How do I start?

Search for a career or choose a career from your Career Matchmaker results! From there, you can look at related companies or get advice by asking a Career Coach your questions.