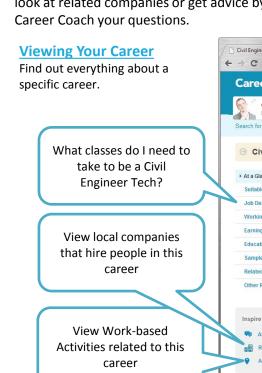

#### How do I start?

Search for a career or choose a career from your Career Matchmaker results! From there, you can look at related companies or get advice by asking a Career Coach your questions.

## What are Work-based Learning Activities?

Work-based Learning Activities are programs like job shadowing, summer internships and career fairs that you can participate in offered by volunteers and companies in your area.