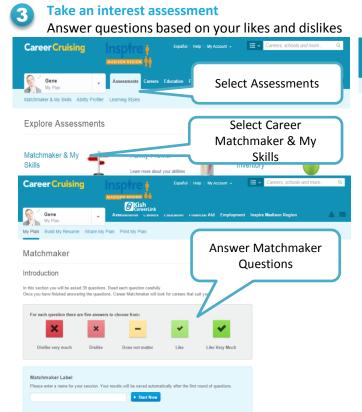

#### How do I start?

Search for a career or choose a career from your Career Matchmaker results! From there, you can look at related companies or get advice by asking a Career Coach your questions.