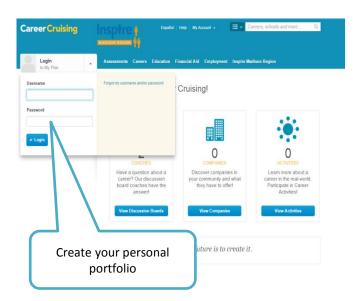

## Create your personal portfolio

- Login with your schools username/password
- Create your portfolio

Questions? Please contact your teacher/counselor.